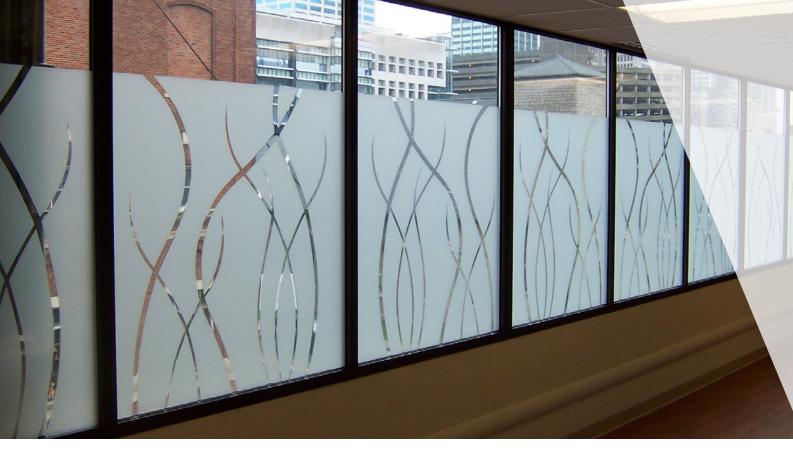

## Premium Decorative Window Film

DPF 5200 is a premium decorative film that simulates an etched glass finish for interior or exterior applications. Available in three standard finishes, DPF 5200 is an ideal film to transform glass or clear substrates into elegant designs. Further customize graphics either by cutting out decorative designs or by printing on any of the finishes with standard digital print systems. DPF 5200 is the perfect choice for projects where a high-quality film for decorative etched glass designs is required.

## **FEATURES**

- Simulate etched or sandblasted glass
- Transform plain glass into a work of art
- Easy to apply
- Offers privacy by obscuring visibility through the glass day and night
- Digitally printable on Eco-Solvent, Solvent, Latex and UV print systems
- Ideal for offices, retail, restaurants, residential, hospitals, hotels, banks, tradeshow graphics, etc.
- All sizes and finishes available on synthetic liner