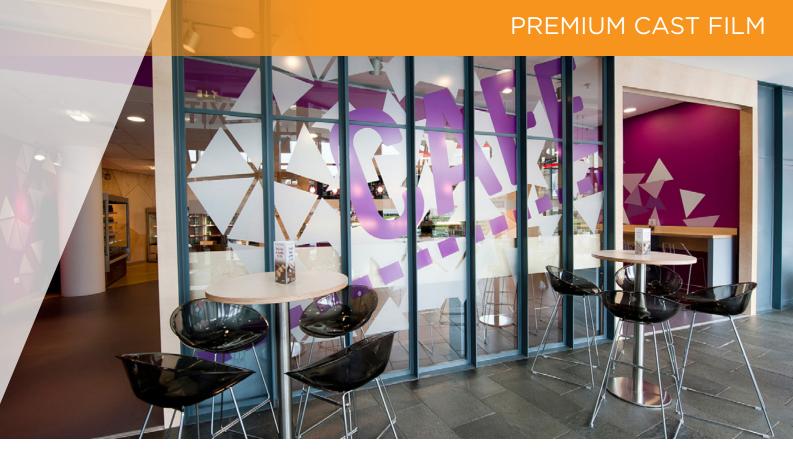

## Premium Decorative Window Film

DPF 5200 is a premium decorative film that simulates an etched glass finish for interior or exterior applications. Available in three standard finishes, DPF 5200 is an ideal film to transform glass or clear substrates into elegant designs. Further customize graphics either by cutting out decorative designs or by printing on any of the finishes with standard digital print systems. DPF 5200 is the perfect choice for projects where a high-quality film for decorative etched glass designs is required.

## **FEATURES**

- Simulate etched or sandblasted glass
- Transform plain glass into a work of art
- Easy to apply
- Offers privacy by obscuring visibility through the glass day and night
- Digitally printable on Eco-Solvent, Solvent, Latex and UV print systems
- Ideal for offices, retail, restaurants, residential, hospitals, hotels, banks, tradeshow graphics, etc.
- All sizes and finishes available on synthetic liner