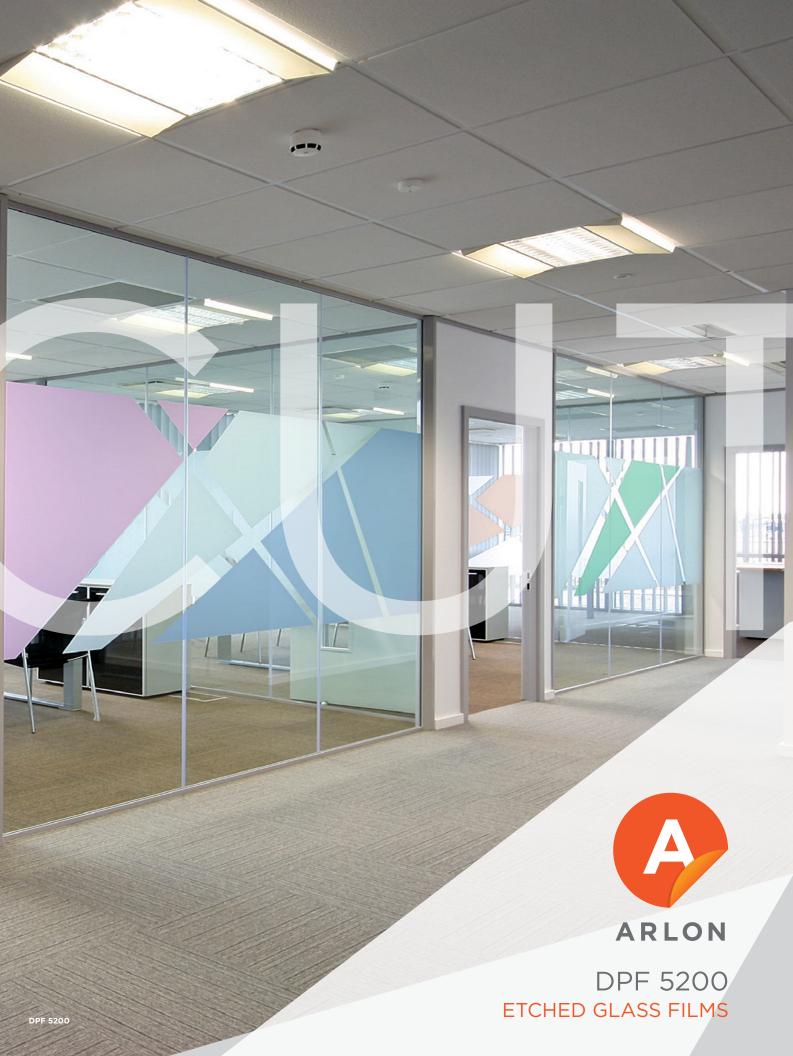

# DPF 5200

## Premium Decorative Window Film

DPF 5200 is a premium decorative film that simulates an etched glass finish for interior or exterior applications. Available in three standard finishes, DPF 5200 is an ideal film to transform glass or clear substrates into elegant designs. Further customize graphics either by cutting out decorative designs or by printing on any of the finishes with standard digital print systems. DPF 5200 is the perfect choice for projects where a high-quality film for decorative etched glass designs is required.

## **FEATURES**

- Simulate etched or sandblasted glass
- Transform plain glass into a work of art
- Easy to apply
- Offers privacy by obscuring visibility through the glass day and night
- Digitally printable on Eco-Solvent, Solvent, Latex and UV print systems
- Ideal for offices, retail, restaurants, residential, hospitals, hotels, banks, tradeshow graphics, etc.
- All sizes and finishes available on synthetic liner