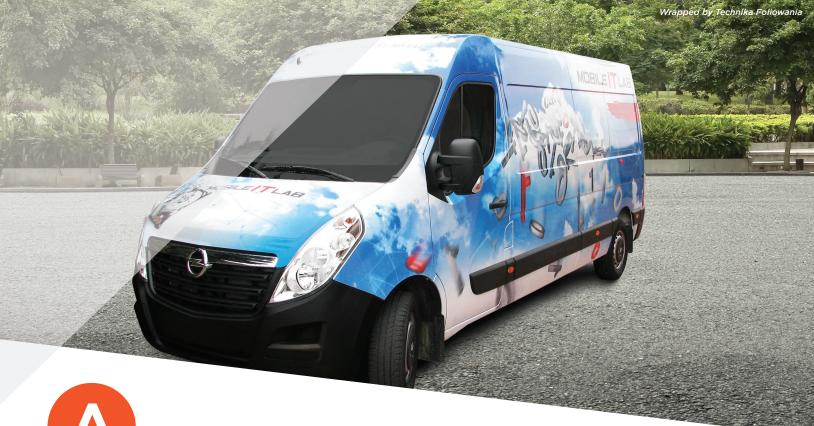

## Multiple Finishes, Consistent Performance

Series 3220 overlaminates are premium cast protective films available in multiple finishes to help customize your graphics. Designed to protect and prolong the life of printed images, Series 3220 can be used on day-to-day signage as well as your specialty applications. Customize your images by choosing from the gloss, matte, satin and luster finishes. Regardless of the finish you select, Series 3220 offers the same performance and durability. Match up with Arlon's print media films to produce vibrant graphics.

#### **Applications:**

- Vehicle Graphics (Full, Partial)
- Vehicle Decals
- ▶ Fleet Graphics
- Multi-Purpose Commercial
- Standard Signage (Permanent)
- Display Graphics
- Wall Graphics (Interior, Exterior)