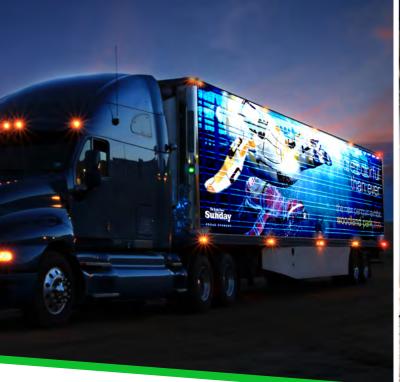

# **DPF 2400**

DPF 2400 is a premium digitally printable reflective film, with a clear permanent adhesive. A conformable formulation designed for decoration of decals on fleet and vehicles. Combine with Series 3200, optically clear overlaminate to add a high gloss finish and protect graphics for long lasting results. Brighten up your vehicle graphics at night with DPF 2400.

## **Applications:**

- ▶ Flat trucks
- ▶ General signage