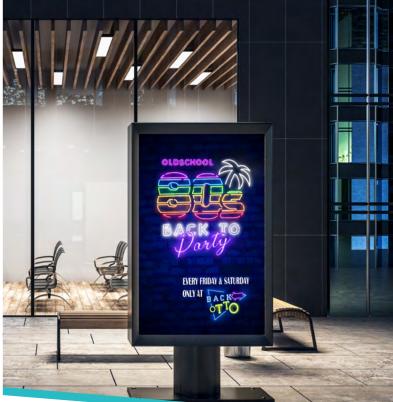

# **DPF 2400**

DPF 2400 is a premium digitally printable reflective film, with a clear permanent adhesive. A conformable formulation designed for decoration of decals on fleet and vehicles. Combine with Series 3200, optically clear overlaminate to add a high gloss finish and protect graphics for long lasting results. Brighten up your vehicle graphics at night with DPF 2400.

## **Applications:**

- ▶ Flat trucks
- ▶ General signage