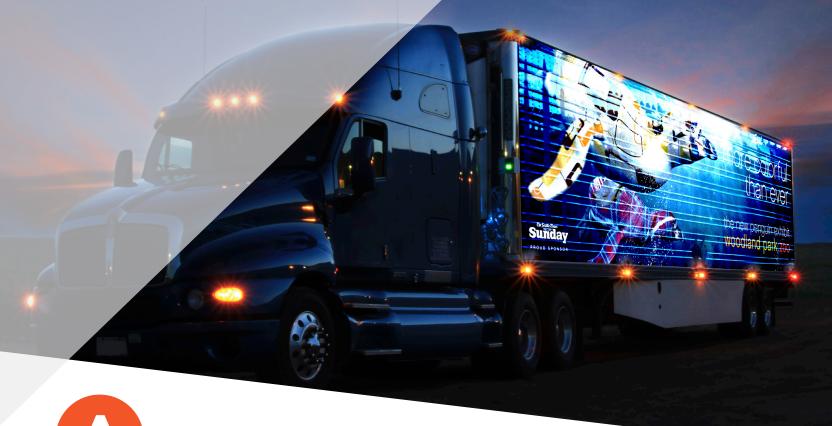

## **DPF 2400**

DPF 2400 is a premium digitally printable reflective film, with a clear permanent adhesive. A conformable formulation designed for decoration of decals on fleet and vehicles. Combine with Series 3210 to add a high gloss finish and protect graphics for long lasting results. Brighten up your vehicle graphics at night with DPF 2400.

## **Unique Features:**

- Consistent Reflectivity after Conforming
- ▶ Fleet Marking Grade Cast Film
- Easy to Install

## **Applications:**

- Vehicle Graphics (Full, Partial)
- Vehicle Decals
- ▶ Fleet Graphics
- Fleet Markings

| Performance & Physical Data |                                                               |
|-----------------------------|---------------------------------------------------------------|
| Finish:                     | Gloss                                                         |
| Durability<br>(Unprinted):  | 7 Years                                                       |
| Roll Widths:                | 48" (1,22 m)                                                  |
| Roll Lengths:               | 10 Yards (9,14 m)<br>25 Yards (22,86 m)<br>50 Yards (45,72 m) |
| Adhesive:                   | Permanent<br>(Clear)                                          |
| Release Liner:              | Lay-Flat Polycoated                                           |
| Ink<br>Compatibility:       | Eco-Solvent<br>Solvent                                        |
| Compatible<br>Overlaminate: | Series 3210<br>Series 3220<br>Series 3200                     |