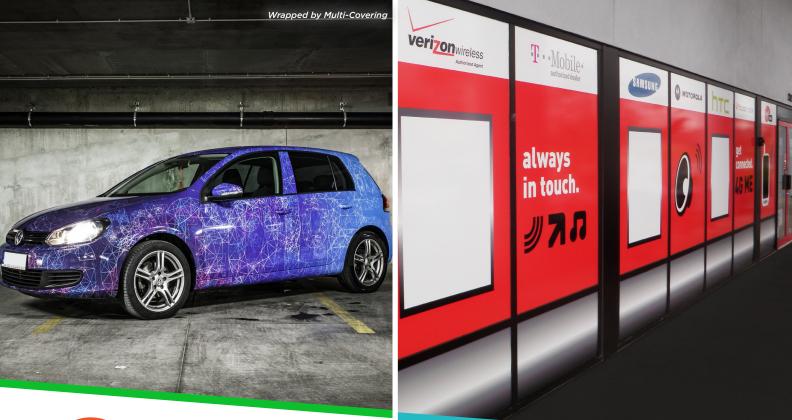

# DPF 6000XRP X-Scape®

DPF 6000XRP is a gloss white cast film with bubble releasing, tinted, clean removing, repositionable, permanent pressure-sensitive adhesive. The X-Scape Technology® system allows installers to achieve a speedy installation while maintaining a high enough tack to ensure a long-term bond. Designed for large format graphics, DPF 6000XRP is made of premium quality cast facestock with a lay-flat liner. The adhesive system is designed to provide excellent opacity, as well as easy installation. The film provides superior conformability around rivets, curves, contours and channels.

## **Applications:**

- ▶ Flat trucks
- ► Cars
- ▶ Cargo Vans
- Passenger vans
- Buses
- ▶ Trains, Trams
- ▶ General signage

### **Categories:**

- ▶ Vehicle Graphics
- Commercial Graphics