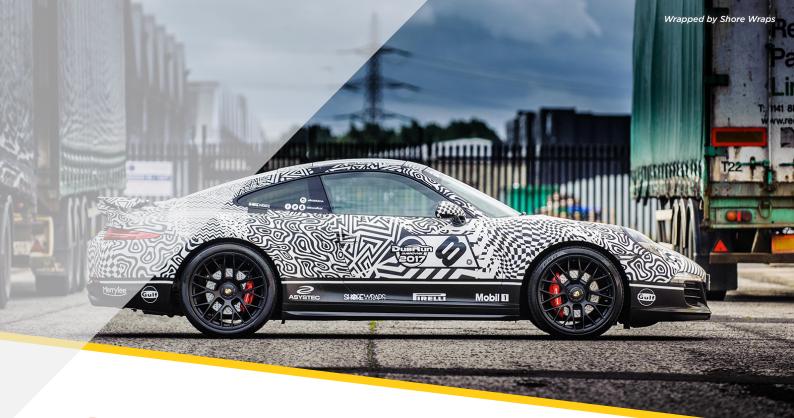

# **SERIES 3220**

Series 3220 overlaminates are premium cast protective films available in multiple finishes to help customize your graphics. Designed to protect and prolong the life of printed images, Series 3220 can be used on day-to-day signage as well as your specialty applications. Customize your images by choosing from the gloss, matte, satin and luster finishes. Regardless of the finish you select, Series 3220 offers the same performance and durability. Match up with Arlon's print media films to produce vibrant graphics.

## **Unique Features:**

- ▶ Protective Solution for High Impact Graphics
- ▶ Multiple Finishes
- ▶ Excellent Clarity

| Finish:                    | Gloss, Matte, Satin, Luster                                                                                                                                                                                                                                                                                                                                            |
|----------------------------|------------------------------------------------------------------------------------------------------------------------------------------------------------------------------------------------------------------------------------------------------------------------------------------------------------------------------------------------------------------------|
| Durability<br>(Unprinted): | 7 Years                                                                                                                                                                                                                                                                                                                                                                |
| Roll Widths:               | 1.22 m<br>1.37 m, 1.52 m                                                                                                                                                                                                                                                                                                                                               |
| Roll Lengths:              | 22.86 m*<br>45.72 m                                                                                                                                                                                                                                                                                                                                                    |
| Adhesive:                  | Permanent<br>(Clear)                                                                                                                                                                                                                                                                                                                                                   |
| Release Liner:             | Clay Coated                                                                                                                                                                                                                                                                                                                                                            |
| Compatible<br>Films:       | DPF 6100XLP DPF 6000XRP DPF 6000XRP DPF 6000RP WHITE IllumiNITE Wrap™ DPF 2400XLP DPF 2400 DPF 8200X HIGH TACK DPF 8200X HIGH TACK DPF 8200X HIGH TACK DPF 8200 HIGH TACK SLX™ Cast Wrap DPF 6000RP CLEAR Fusion Wrap DPF 4600GLX DPF 4500GLX DPF 4550GT/MT DPF 4550G DPF 4500GX/MLX DPF 4500GX DPF 4500GX DPF 4500GT/MT DPF 4500GX DPF 4500GT/MT DPF 4500GWHITE/CLEAR |