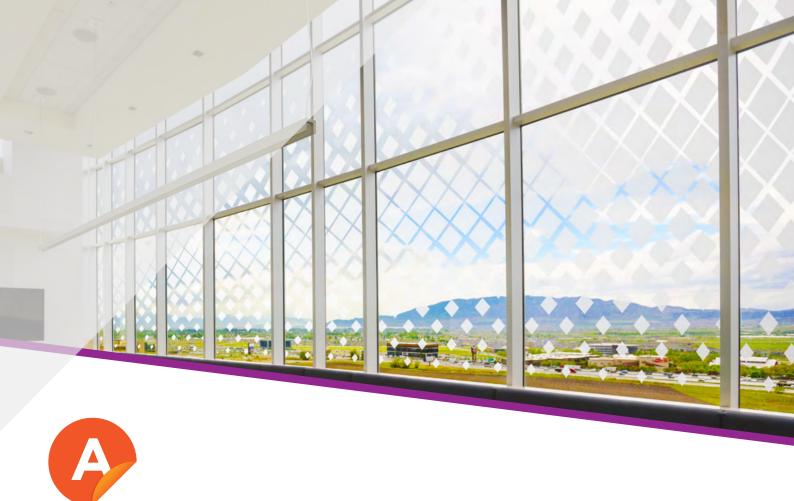

Series 5400 is your low cost choice for silver etched glass film. The versatile film can be used indoors or outdoors on a variety of glass surfaces. The etched glass film adds elegance to your décor, as well as additional privacy when applied to windows and doors. NOTE: Series 5400 is formulated for cut designs only and is not recommended for printing.

# **Unique Features:**

ARLON

- ▶ Customize glass surfaces at a fraction of the cost of actual cut and etched glass
- ▶ Add privacy without losing natural light

# Applications:

- ▶ Windows
- **▶** Mirrors
- ▶ Partitions